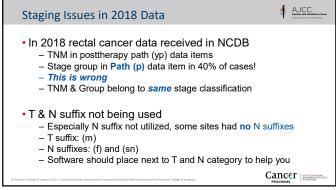

4. Systemic/Radiation therapy only, no surgery planned Cancer

13



14







17







20







23







26







29







32







35



## Providing drug in any dosage for any length of time does not make it treatment Just because drug is on list identified as being chemo-/hormone-/immuno-therapy does not make it treatment for cancer patient Short course of tamoxifen not treatment Given to see if cells react to drug as surrogate of tumor response Predicts if given for standard 5-10 years as treatment after surgery Drugs given for unconventional reasons prior to surgery Physician experts and national treatment guidelines make it clear These drugs not given to treat cancer and Do not provide treatment to patient Cancer

37



38







41







44







47







50







53







56







59







62