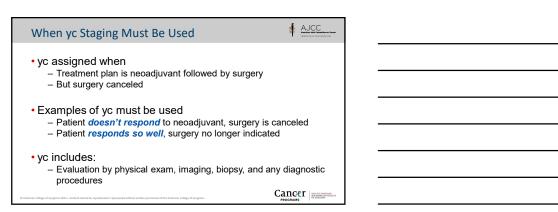

## Registry Cases & Applicable AJCC Stage Registrar never assigns >2 AJCC stage classifications Only ask for yc when yp cannot be assigned Provides assessment of response, which is Difference between cTNM and ycTNM Without yc, cannot distinguish between Rx Different treatment for cases 3 & 4 (previous slide) 3. Neoadjuvant therapy with surgery canceled 4. Systemic/Radiation therapy only, no surgery planned Cancer