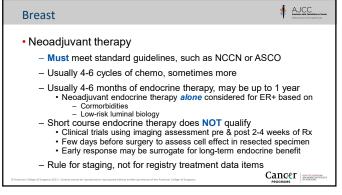

## Providing drug in any dosage for any length of time does not make it treatment Just because drug is on list identified as being chemo-/hormone-/immuno-therapy does not make it treatment for cancer patient Short course of tamoxifen not treatment Given to see if cells react to drug as surrogate of tumor response Predicts if given for standard 5-10 years as treatment after surgery Drugs given for unconventional reasons prior to surgery Physician experts and national treatment guidelines make it clear These drugs not given to treat cancer and Do not provide treatment to patient Cancer