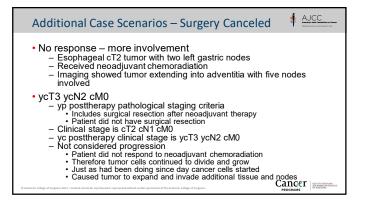

## Registry Cases & Applicable AJCC Stage Registrar never assigns >2 AJCC stage classifications Only ask for yc when yp cannot be assigned Provides assessment of response, which is Difference between cTNM and ycTNM Without yc, cannot distinguish between Rx Different treatment for cases 3 & 4 (previous slide) 3. Neoadjuvant therapy with surgery canceled 4. Systemic/Radiation therapy only, no surgery planned Cancer