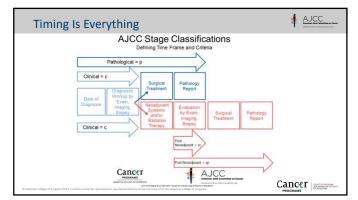

## Registry Cases & Applicable AJCC Stage Registrar never assigns >2 AJCC stage classifications Only ask for yc when yp cannot be assigned Provides assessment of response, which is Difference between cTNM and ycTNM Without yc, cannot distinguish between Rx Different treatment for cases 3 & 4 (previous slide) 3. Neoadjuvant therapy with surgery canceled 4. Systemic/Radiation therapy only, no surgery planned Cancer