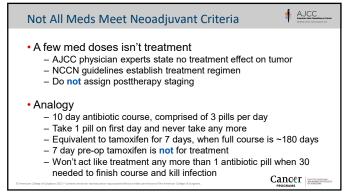

## Providing drug in any dosage for any length of time does not make it treatment Just because drug is on list identified as being chemo-/hormone-/immuno-therapy does not make it treatment for cancer patient Short course of tamoxifen not treatment Given to see if cells react to drug as surrogate of tumor response Predicts if given for standard 5-10 years as treatment after surgery Drugs given for unconventional reasons prior to surgery Physician experts and national treatment guidelines make it clear These drugs not given to treat cancer and Do not provide treatment to patient Cancer