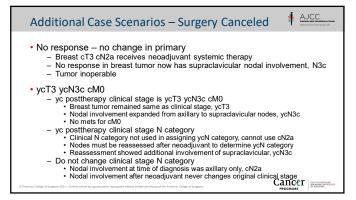

2













8







11



## Registry Cases & Applicable AJCC Stage Registrar never assigns >2 AJCC stage classifications Only ask for yc when yp cannot be assigned Provides assessment of response, which is Difference between cTNM and ycTNM Without yc, cannot distinguish between Rx Different treatment for cases 3 & 4 (previous slide) 3. Neoadjuvant therapy with surgery canceled 4. Systemic/Radiation therapy only, no surgery planned Cancer

13



14







17







20







23







26







29







32







35



## Providing drug in any dosage for any length of time does not make it treatment Just because drug is on list identified as being chemo-/hormone-/immuno-therapy does not make it treatment for cancer patient Short course of tamoxifen not treatment Given to see if cells react to drug as surrogate of tumor response Predicts if given for standard 5-10 years as treatment after surgery Drugs given for unconventional reasons prior to surgery Physician experts and national treatment guidelines make it clear These drugs not given to treat cancer and Do not provide treatment to patient Cancer

37



38







41







44







47







50







53







56







59







62