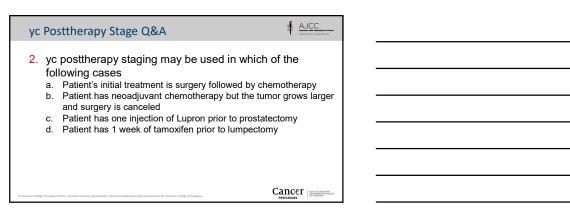

2













8







11



## Registry Cases & Applicable AJCC Stage Registrar never assigns >2 AJCC stage classifications Only ask for yc when yp cannot be assigned Provides assessment of response, which is Difference between cTNM and ycTNM Without yc, cannot distinguish between Rx Different treatment for cases 3 & 4 (previous slide) 3. Neoadjuvant therapy with surgery canceled 4. Systemic/Radiation therapy only, no surgery planned Cancer

13



14







17







20







23







26







29







32







35



## Providing drug in any dosage for any length of time does not make it treatment Just because drug is on list identified as being chemo-/hormone-/immuno-therapy does not make it treatment for cancer patient Short course of tamoxifen not treatment Given to see if cells react to drug as surrogate of tumor response Predicts if given for standard 5-10 years as treatment after surgery Drugs given for unconventional reasons prior to surgery Physician experts and national treatment guidelines make it clear These drugs not given to treat cancer and Do not provide treatment to patient Cancer

37



38







41







44







47







50







53







56







59







62