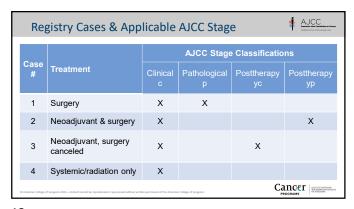

## Registry Cases & Applicable AJCC Stage Registrar never assigns >2 AJCC stage classifications Only ask for yc when yp cannot be assigned Provides assessment of response, which is Difference between cTNM and ycTNM Without yc, cannot distinguish between Rx Different treatment for cases 3 & 4 (previous slide) 3. Neoadjuvant therapy with surgery canceled 4. Systemic/Radiation therapy only, no surgery planned Cancer