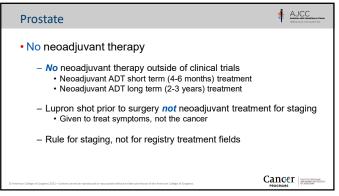

## Providing drug in any dosage for any length of time does not make it treatment Just because drug is on list identified as being chemo-/hormone-/immuno-therapy does not make it treatment for cancer patient Short course of tamoxifen not treatment Given to see if cells react to drug as surrogate of tumor response Predicts if given for standard 5-10 years as treatment after surgery Drugs given for unconventional reasons prior to surgery Physician experts and national treatment guidelines make it clear These drugs not given to treat cancer and Do not provide treatment to patient Cancer