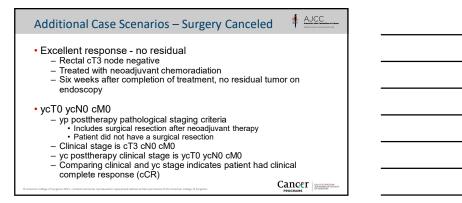

2













8







11



## Registry Cases & Applicable AJCC Stage Registrar never assigns >2 AJCC stage classifications Only ask for yc when yp cannot be assigned Provides assessment of response, which is Difference between cTNM and ycTNM Without yc, cannot distinguish between Rx Different treatment for cases 3 & 4 (previous slide) 3. Neoadjuvant therapy with surgery canceled 4. Systemic/Radiation therapy only, no surgery planned Cancer

13



14







17







20







23







26







29







32







35



## Providing drug in any dosage for any length of time does not make it treatment Just because drug is on list identified as being chemo-/hormone-/immuno-therapy does not make it treatment for cancer patient Short course of tamoxifen not treatment Given to see if cells react to drug as surrogate of tumor response Predicts if given for standard 5-10 years as treatment after surgery Drugs given for unconventional reasons prior to surgery Physician experts and national treatment guidelines make it clear These drugs not given to treat cancer and Do not provide treatment to patient Cancer

37



38







41







44







47







50







53







56







59







62