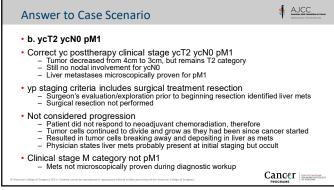

## Registry Cases & Applicable AJCC Stage Registrar never assigns >2 AJCC stage classifications Only ask for yc when yp cannot be assigned Provides assessment of response, which is Difference between cTNM and ycTNM Without yc, cannot distinguish between Rx Different treatment for cases 3 & 4 (previous slide) 3. Neoadjuvant therapy with surgery canceled 4. Systemic/Radiation therapy only, no surgery planned Cancer