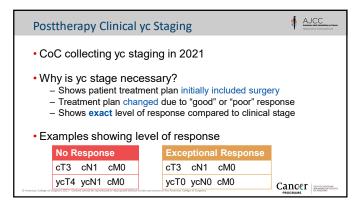

## Registry Cases & Applicable AJCC Stage Registrar never assigns >2 AJCC stage classifications Only ask for yc when yp cannot be assigned Provides assessment of response, which is Difference between cTNM and ycTNM Without yc, cannot distinguish between Rx Different treatment for cases 3 & 4 (previous slide) 3. Neoadjuvant therapy with surgery canceled 4. Systemic/Radiation therapy only, no surgery planned Cancer