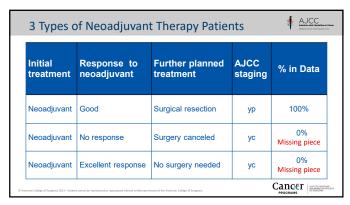

## Registry Cases & Applicable AJCC Stage Registrar never assigns >2 AJCC stage classifications Only ask for yc when yp cannot be assigned Provides assessment of response, which is Difference between cTNM and ycTNM Without yc, cannot distinguish between Rx Different treatment for cases 3 & 4 (previous slide) 3. Neoadjuvant therapy with surgery canceled 4. Systemic/Radiation therapy only, no surgery planned Cancer