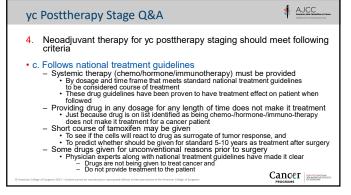

## Providing drug in any dosage for any length of time does not make it treatment Just because drug is on list identified as being chemo-/hormone-/immuno-therapy does not make it treatment for cancer patient Short course of tamoxifen not treatment Given to see if cells react to drug as surrogate of tumor response Predicts if given for standard 5-10 years as treatment after surgery Drugs given for unconventional reasons prior to surgery Physician experts and national treatment guidelines make it clear These drugs not given to treat cancer and Do not provide treatment to patient Cancer