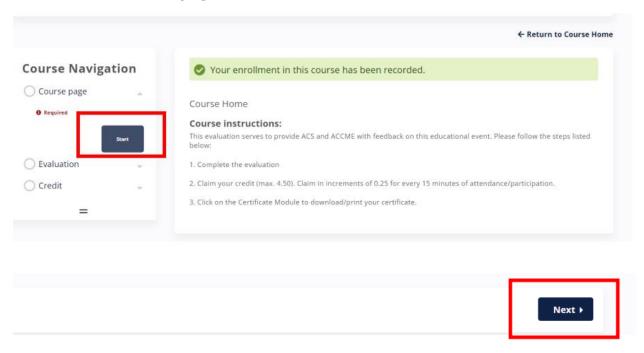

7. Drop down the Course Page module. Click Start. Then, click the Next button at the bottom of the page.