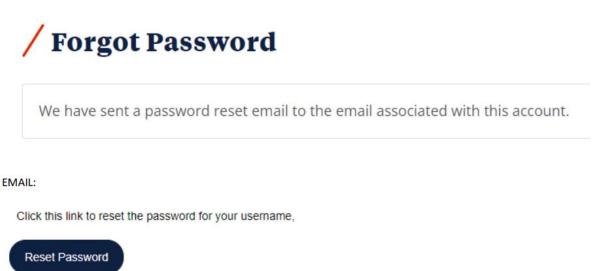

## / Forgot Password Please enter your username or email, and if we find a record, we will send a password reset email. Username or Email Submit

4. You will receive an email to reset password.

5. You will then be directed to the Learning Management System Platform. If you are not already logged in, you can log in with your ACS username/password.

This link expires in 5 minutes.

6. Once you are logged in, you will see the 2024 ATLS Global Symposium course in your 'In-Progress' Activities. Click on the title of the course, and then click the 'Take Course' button.