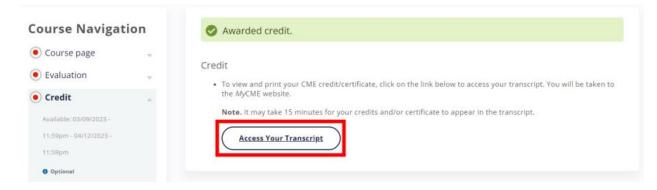

11. Click 'Access Your Transcript' to download/print your certificate.

If you have any questions or concerns, please contact traumaeducation@facs.org