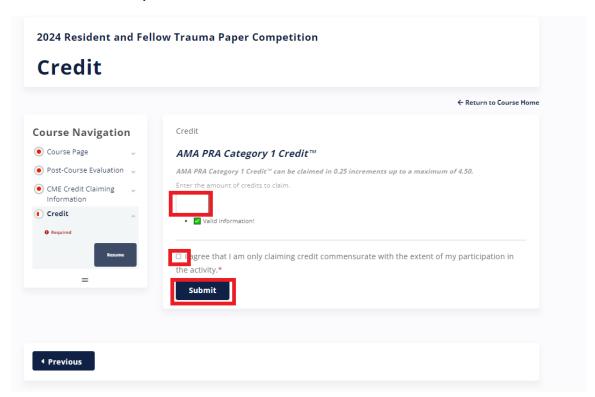

## 8. Complete the Course Evaluation. Then, click the Next button at the bottom of the page.

9. Read through the CME Credit Claiming information. Once you have read this, click the Next button.

10. Enter the number of credits you are claiming in increments of .25 (for every 15 minutes of attendance/participation). Click to agree to the statement. Then, click the Submit button.