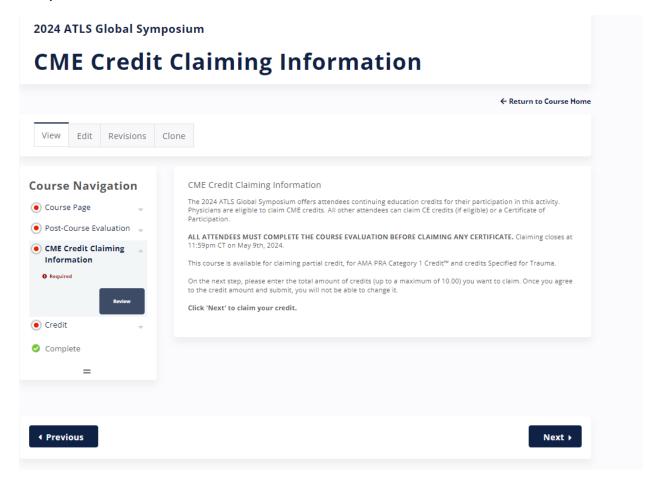

## 8. Complete the Course Evaluation. Then, click the Next button at the bottom of the page.

9. Read through the CME Credit Claiming information. Once you have read this, click the Next button.

10. Enter the number of credits you are claiming in increments of .25 (for every 15 minutes of attendance/participation). Click to agree to the statement. Then, click the Submit button.