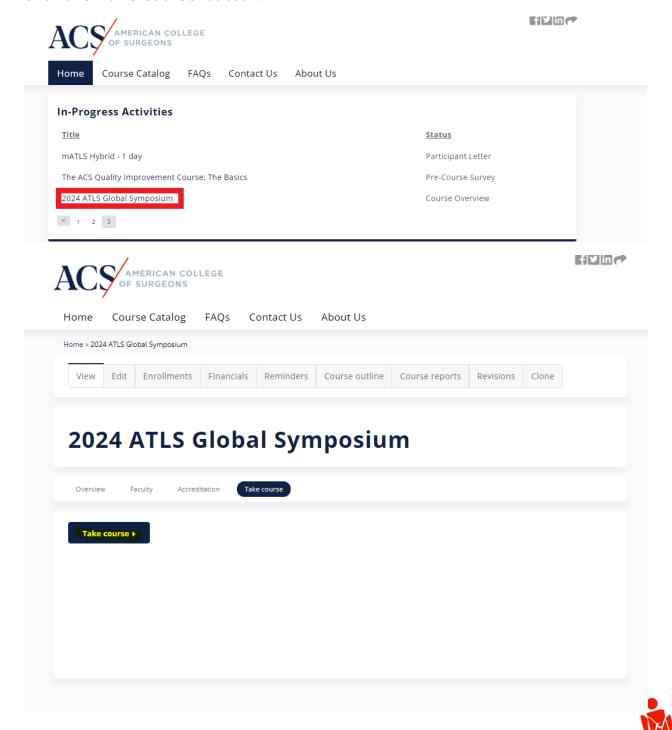

This link expires in 5 minutes.

6. Once you are logged in, you will see the 2024 ATLS Global Symposium course in your 'In-Progress' Activities. Click on the title of the course, and then click the 'Take Course' button.