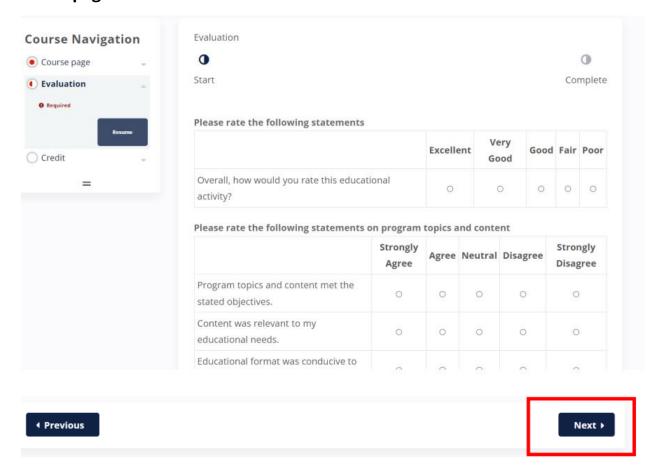

## 8. Complete the Course Evaluation. Then, click the Next button at the bottom of the page.

9. Read through the CME Credit Claiming information. Once you have read this, click the Next button.

10. Enter the number of credits you are claiming in increments of .25 (for every 15 minutes of attendance/participation). Click to agree to the statement. Then, click the Submit button.