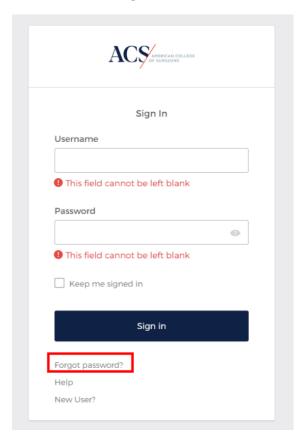

## Claiming Credit for the 2024 ATLS Global Symposium

PLEASE NOTE: Credit Claiming ends on May 9, 2024.

1. Log into the learning.facs.org website using your username/password. If you do not know your ACS username/password, still click on Login.

## 2. Click on 'Forgot Password?'

3. Enter the email address that you used to register for the meeting. Then, click the submit button.