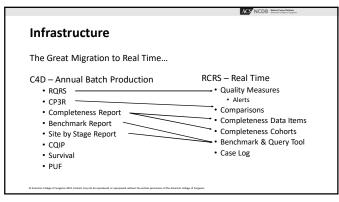

# **Current Projects**

Reducing Cost of Abstracting; Refreshing Real-Time Reports

- Completeness Report migration (released: 2023)
- Call for Data 2.0 (2024)
- Benchmark and Site by Stage migration (2024)