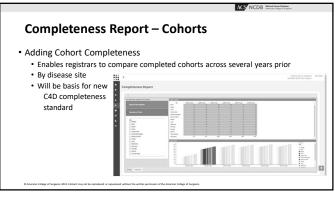

## Next Steps

• No changes to 6.4, 6.5 for 2024

- Call 4 Data changes can be made w/o changing Accreditation standard
   2023 Release Completeness Report in RCRS
  - Data Item Completeness
- Cohort Completeness (relative to prior years)
- 2024 Last Call for Data, March
- Collection of 2022 cases
- December 31, 2024, Call for Data 2.0 • Complete cases for DX 2023
  - No resubmission of cases that are already current from monthly RCRS sub
  - 92% of complete cases already exist in RCRS before current C4D