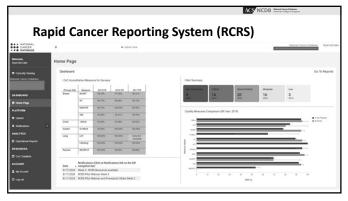

| <br> |
|------|
|      |
| <br> |
|      |
|      |
| <br> |
|      |
|      |

# **Current Projects**

Reducing Cost of Abstracting; Refreshing Real-Time Reports

- Completeness Report migration (released: 2023)
- Call for Data 2.0 (2024)
- Benchmark and Site by Stage migration (2024)



ACS NCDB Mendian

ACS NCDB National Canage Database









## Benefits of Call 4 Data 2.0

- Cohorts will be complete one year sooner
- Warehouse and NCDB Tools can be built one year sooner, and earlier in the year • Decrease in bandwidth of RCRS case submissions, lower costs
- Less busy work for CTRs
- Less concentrated, emergent NCDB customer service support
- Cohorts will be submitted before annual release of new NAACCR version
   RCRS supports 2 NAACCR versions
  - Some hospitals have