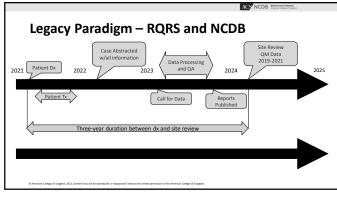

| <br> |
|------|
|      |
| <br> |
|      |
|      |
| <br> |
|      |
|      |

# **Current Projects**

Reducing Cost of Abstracting; Refreshing Real-Time Reports

- Completeness Report migration (released: 2023)
- Call for Data 2.0 (2024)
- Benchmark and Site by Stage migration (2024)



ACS NCDB Mendian

ACS NCDB National Canage Database









## Benefits of Call 4 Data 2.0

- Cohorts will be complete one year sooner
- Warehouse and NCDB Tools can be built one year sooner, and earlier in the year • Decrease in bandwidth of RCRS case submissions, lower costs
- Less busy work for CTRs
- Less concentrated, emergent NCDB customer service support
- Cohorts will be submitted before annual release of new NAACCR version
   RCRS supports 2 NAACCR versions
  - Some hospitals h