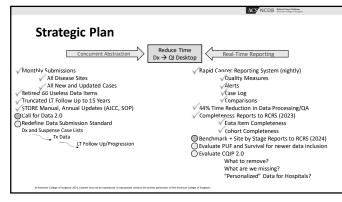

# **Current Projects**

Reducing Cost of Abstracting; Refreshing Real-Time Reports

- Completeness Report migration (released: 2023)
- Call for Data 2.0 (2024)
- Benchmark and Site by Stage migration (2024)

## Benefits of Call 4 Data 2.0

- Cohorts will be complete one year sooner
- Warehouse and NCDB Tools can be built one year sooner, and earlier in the year • Decrease in bandwidth of RCRS case submissions, lower costs
- Less busy work for CTRs
- Less concentrated, emergent NCDB customer service support
- Cohorts will be submitted before annual release of new NAACCR version
   RCRS supports 2 NAACCR versions
  - Some hospitals have vendor challenges when new version released

## Next Steps

• No changes to 6.4, 6.5 for 2024

- Call 4 Data changes can be made w/o changing Accreditation standard
   2023 Release Completeness Report in RCRS
  - Data Item Completeness
- Cohort Completeness (relative to prior years)
- 2024 Last Call for Data, March
- Collection of 2022 cases
- December 31, 2024, Call for Data 2.0 • Complete cases for DX 2023
  - No resubmission of cases that are already current from monthly RCRS sub
  - 92% of complete cases already exist in RCRS before current C4D