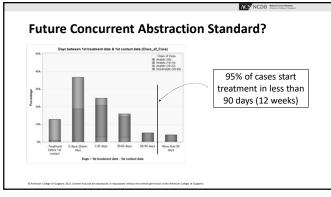

## Example 2024

#### Last Call 4 Data

Call for Data March 1-31, 2024
 17mm cases submitted

- Dx 2008-2022
- Warehouse and Tools created with 2022 data
   May September
- Most current year of complete cases is 2022 for 2025 Site Reviews
- Call 4 Data 2.0
- Call for Data Dec 31, 2024
   Registrars work edit errors and submit any new cases in December (3.5mm cases)

ACS NCDB Minut Court Database

ACS NCDB National Concer Detabase

- DX 2009-2023
  Warehouse and T
- Warehouse and Tools created with 2023 data Feb-May

ACS NCDB

• Most current year of complete cases is 2023 for 2025 Site Reviews