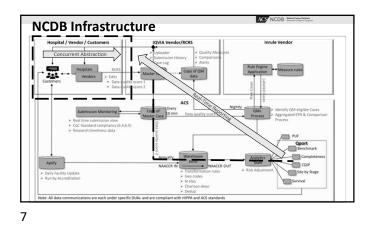

| <br> |
|------|
|      |
| <br> |
|      |
|      |
| <br> |
|      |
|      |

# **Current Projects**

Reducing Cost of Abstracting; Refreshing Real-Time Reports

- Completeness Report migration (released: 2023)
- Call for Data 2.0 (2024)
- Benchmark and Site by Stage migration (2024)



ACS NCDB Mendian

ACS NCDB National Canage Database









## Benefits of Call 4 Data 2.0

- Cohorts will be complete one year sooner
- Warehouse and NCDB Tools can be built one year sooner, and earlier in the year • Decrease in bandwidth of RCRS case submissions, lower costs
- Less busy work for CTRs
- Less concentrated, emergent NCDB customer service support
- Cohorts will be submitted before annual release of new NAACCR version
   RCRS supports 2 NAACCR versions
  - Some hospitals have vendor cha