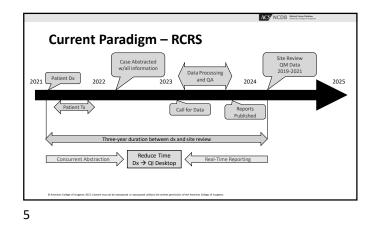

| <br> |
|------|
|      |
| <br> |
|      |
|      |
| <br> |
|      |
|      |

# **Current Projects**

Reducing Cost of Abstracting; Refreshing Real-Time Reports

- Completeness Report migration (released: 2023)
- Call for Data 2.0 (2024)
- Benchmark and Site by Stage migration (2024)



ACS NCDB Mendian

ACS NCDB National Canage Database









## Benefits of Call 4 Data 2.0

- Cohorts will be complete one year sooner
- Warehouse and NCDB Tools can be built one year sooner, and earlier in the year • Decrease in bandwidth of RCRS case submissions, lower costs
- Less busy work for CTRs
- Less concentrated, emergent NCDB customer service support
- Cohorts will be submitted before annual release of new NAACCR version
   RCRS supports 2 NAACCR versions
  - Some hospitals have ve