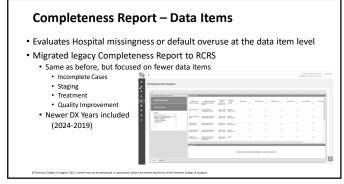

## Next Steps

• No changes to 6.4, 6.5 for 2024

- Call 4 Data changes can be made w/o changing Accreditation standard
   2023 Release Completeness Report in RCRS
  - Data Item Completeness
- Cohort Completeness (relative to prior years)
- 2024 Last Call for Data, March
- Collection of 2022 cases
- December 31, 2024, Call for Data 2.0 • Complete cases for DX 2023
  - No resubmission of cases that are already current from monthly RCRS sub
  - 92% of complete cases already exist in RCRS before current C4D