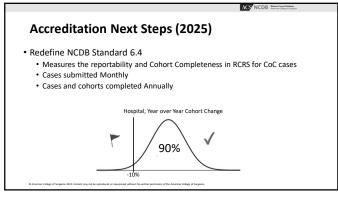

## Next Steps

• No changes to 6.4, 6.5 for 2024

- Call 4 Data changes can be made w/o changing Accreditation standard
   2023 Release Completeness Report in RCRS
  - Data Item Completeness
- Cohort Completeness (relative to prior years)
- 2024 Last Call for Data, March
- Collection of 2022 cases
- December 31, 2024, Call for Data 2.0 • Complete cases for DX 2023
  - No resubmission of cases that are already current from monthly RCRS sub
  - 92% of complete cases already exist in RCRS before current C4D