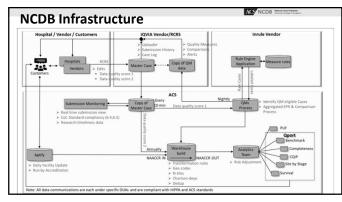

| <br> |
|------|
|      |
| <br> |
|      |
|      |
| <br> |
|      |
|      |

# **Current Projects**

Reducing Cost of Abstracting; Refreshing Real-Time Reports

- Completeness Report migration (released: 2023)
- Call for Data 2.0 (2024)
- Benchmark and Site by Stage migration (2024)



ACS NCDB Mendian

ACS NCDB National Canage Database









## Benefits of Call 4 Data 2.0

- Cohorts will be complete one year sooner
- Warehouse and NCDB Tools can be built one year sooner, and earlier in the year • Decrease in bandwidth of RCRS case submissions, lower costs
- Less busy work for CTRs
- Less concentrated, emergent NCDB customer service support
- Cohorts will be submitted before annual release of new NAACCR version
   RCRS supports 2 NAACCR versions
  - Some hospitals have vendor