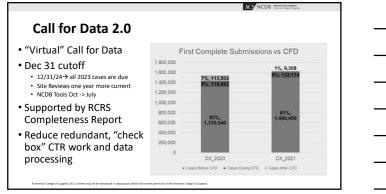

## Benefits of Call 4 Data 2.0

- Cohorts will be complete one year sooner
- Warehouse and NCDB Tools can be built one year sooner, and earlier in the year • Decrease in bandwidth of RCRS case submissions, lower costs
- Less busy work for CTRs
- Less concentrated, emergent NCDB customer service support
- Cohorts will be submitted before annual release of new NAACCR version
   RCRS supports 2 NAACCR versions
  - Some hospitals have vendor challenges when new version released

#### Last Call 4 Data

Call for Data March 1-31, 2024
 17mm cases submitted

- Dx 2008-2022
- Warehouse and Tools created with 2022 data
   May September
- Most current year of complete cases is 2022 for 2025 Site Reviews
- Call 4 Data 2.0
- Call for Data Dec 31, 2024
   Registrars work edit errors and submit any new cases in December (3.5mm cases)

ACS NCDB Minut Court Database

ACS NCDB National Concer Detabase

- DX 2009-2023
  Warehouse and T
- Warehouse and Tools created with 2023 data Feb-May

ACS NCDB

• Most current year of complete cases is 2023 for 2025 Site Reviews

## Next Steps

• No changes to 6.4, 6.5 for 2024

- Call 4 Data changes can be made w/o changing Accreditation standard
   2023 Release Completeness Report in RCRS
  - Data Item Completeness
- Cohort Completeness (relative to prior years)
- 2024 Last Call for Data, March
- Collection of 2022 cases
- December 31, 2024, Call for Data 2.0 • Complete cases for DX 2023
  - No resubmission of cases that are already current from monthly RCRS sub
  - 92% of complete cases already exist in RCRS before current C4D