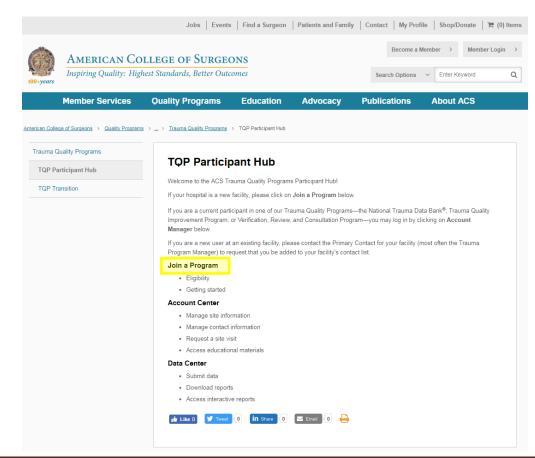

## Process

1. From the Trauma Quality Programs Participant Hub, click "Join a Program." If you are a new user at an existing facility, please contact the Primary Contact for your facility (most often the Trauma Program Manager) to request that you be added to your facility's contact list.