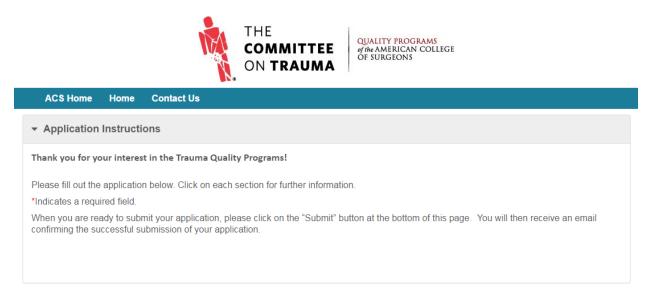

2. The "Application Instructions" section provides an overview of how to complete the online application. The required fields (noted by a red asterisk) in each section must be completed before the application can be submitted.