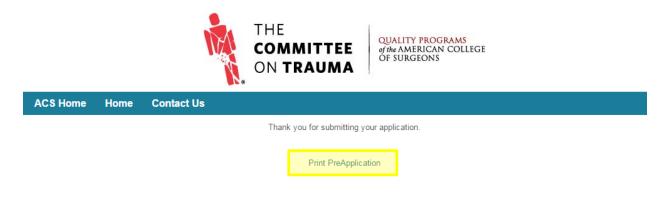

8. After submitting the application, you will receive an email confirming your submission. If desired, you may print or save a copy of your application by clicking "Print PreApplication" on the next screen. A member of the ACS Trauma Quality Programs staff will contact you within 5 business days after receiving your application.